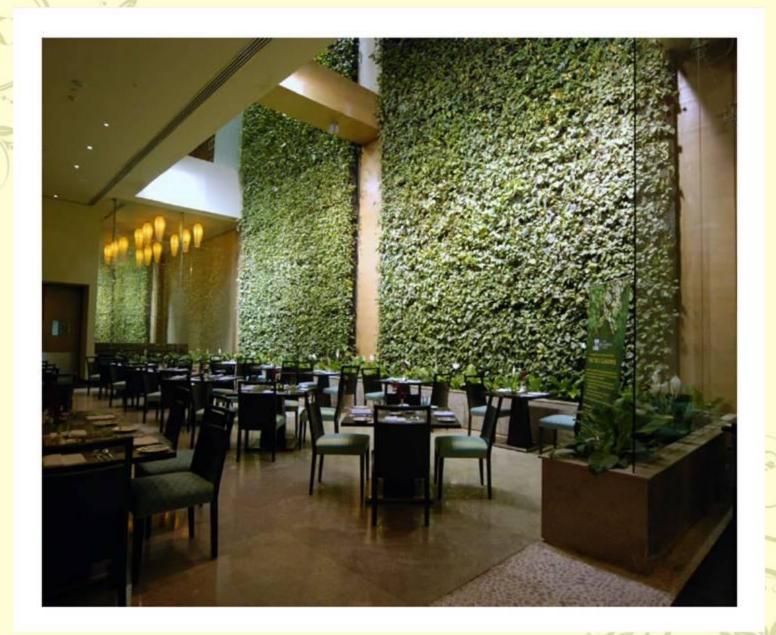

e Royal Gardenia building was modeled based on the schematic architectural plans and the inputs from the services consultants during the design stage of the project. HVAC sizing was done using Design builder Software. This uses the Energy Plus dynamic simulation engine to generate building performance data.



 Heat load calculations were done for a single Typical ITC one room and Tower room and for different orientations. These rooms are highlighted in the typical floor plan. Temperature & Heat gains for the typical rooms are show in the above graphs.

The building was analysed using hourly energy simulation software to analyse various
options for improving the energy efficiency and optimizing the chiller load. Detailed occupancy
pattern and equipment load profiles were developed.









Vertical Gardens at The Cubbon Pavilion, 24 Hours Coffee Shop

#### Tree Transplantation During Construction Stage









## From a acorn to a "shrub" 2000







# Solar concentrator ITC Maurya now in ITC Gardenia too





## ITC Gardenia- one of the many accolades





National Ecotourism Award 2011-2012

## Thank you



# ITC HOTELS Responsible luxury