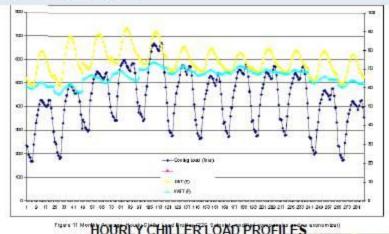

The building was analysed using hourly energy simulation software to analyse various
options for improving the energy efficiency and optimizing the chiller load. Detailed occupancy
pattern and equipment load profiles were developed.