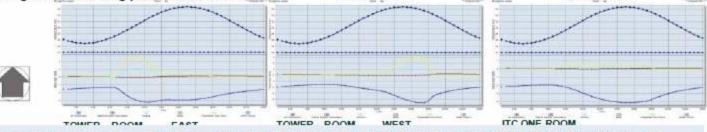

 Heat load calculations were done for a single Typical ITC one room and Tower room and for different orientations. These rooms are highlighted in the typical floor plan. Temperature & Heat gains for the typical rooms are show in the above graphs.