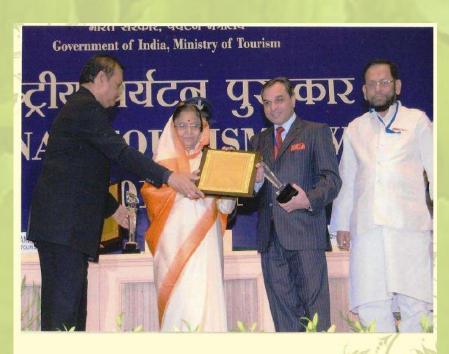

enerate building performance data.



 Heat load calculations were done for a single Typical ITC one room and Tower room and for different orientations. These rooms are highlighted in the typical floor plan. Temperature & Heat gains for the typical rooms are show in the above graphs.

The building was analysed using hourly energy simulation software to analyse various
options for improving the energy efficiency and optimizing the chiller load. Detailed occupancy
pattern and equipment load profiles were developed.









Vertical Gardens at The Cubbon Pavilion, 24 Hours Coffee Shop

#### Tree Transplantation During Construction Stage









## From a acorn to a "shrub" 2000







# Solar concentrator ITC Maurya now in ITC Gardenia too





## ITC Gardenia- one of the many accolades





National Ecotourism Award 2011-2012

## Thank you



# ITC HOTELS Responsible luxury