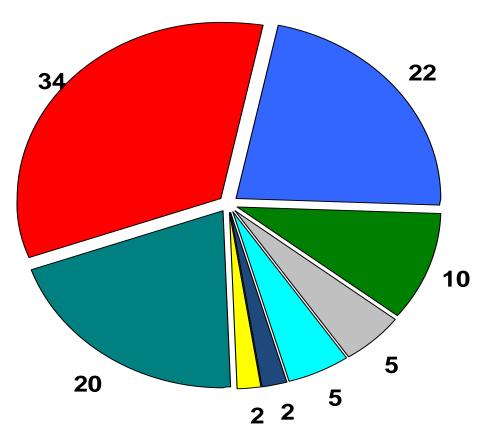

## Introduction to TVS Motor Company

🗖 China 🗖 India 🔳 Indonesia 🔲 Vietnam 🗖 Brazil 🔳 Thailand 🗖 Argentina 🔳 Others

World Market is 67 Million two wheelers India is no. 2 two wheeler market in the world