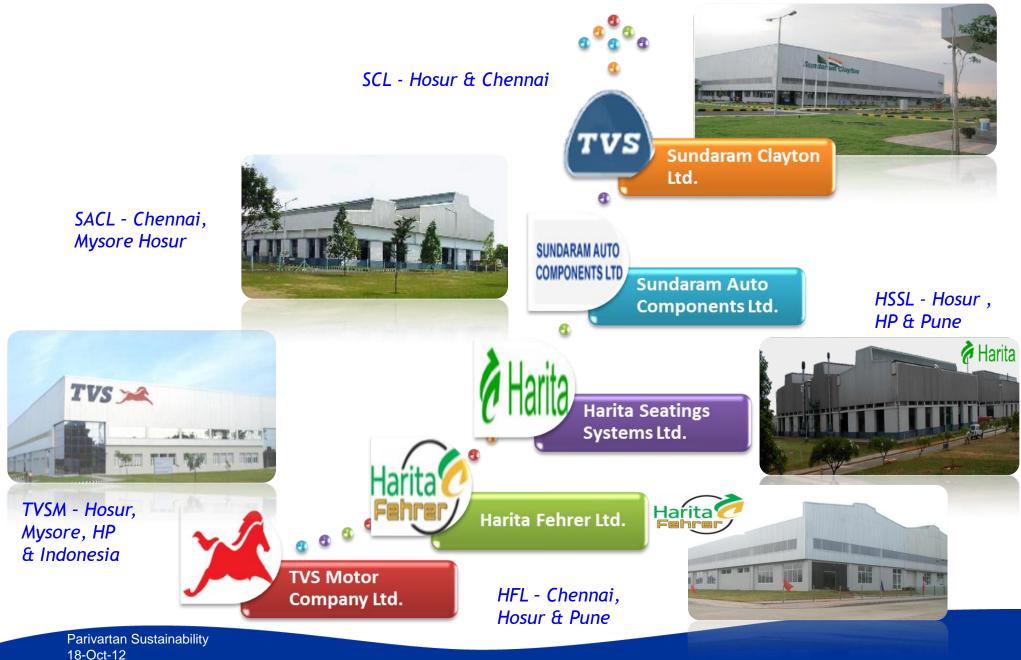

## Introduction to TVS Motor Company







🗖 China 🗖 India 🔳 Indonesia 🔲 Vietnam 🗖 Brazil 🔳 Thailand 🗖 Argentina 🔳 Others

World Market is 67 Million two wheelers India is no. 2 two wheeler market in the world









Motorcycles have grown to 79%











#### Motorcycles have grown to 79%

Parivartan Sustainability 18-Oct-12



#### **TVS Family...**









## 1911

The foundations for the TVS Group was laid by Shri. T. V. Sundaram Iyengar the visionary who led the world with the ideals of Trust, Value & Service

#### 100 years...moving lives...moving India

Parivartan Sustainability 18-Oct-12





- Over 30 companies employing a work- force of 40,000 people
- The largest automotive components manufacturer in India – Turnover of USD 5 billion
- Driving success through our core values of
  - ✓ Trust
  - ✓ Value
  - Exactness
  - ✓ Passion for Customers
- TVS Motor Company the largest company of the group in terms of size and a turnover of USD 1.5 Billion in 2010-11



Shri Venu Srinivasan CMD - TVS Motor Company Ltd.





#### Many firsts . . .

Indian manufacturer to win the coveted Deming Award to introduce auto-clutch technology in a