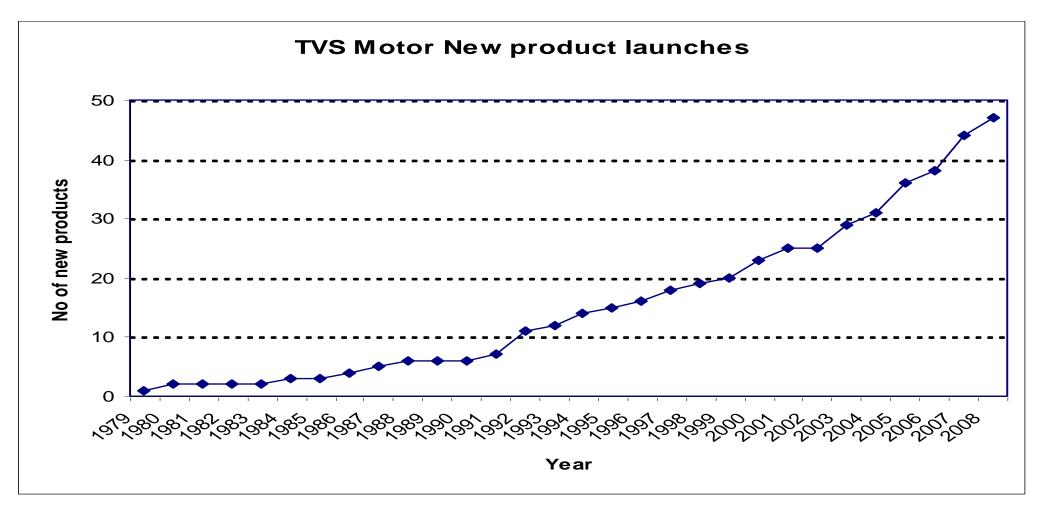

Racing, Dirt track racing, Drag racing...

• Won 90% of races participated

First 22 products in 22 years (1979 - 2000) Second 33 products in 11 years (2000-2011)

Parivartan Sustainability 18-Oct-12

TVS