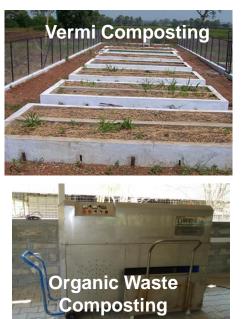

- Garden wastes are converted into manure by vermi-composting
- Canteen waste is composted with EM (Effective Micro-organisms) and part converted into Bio-gas
- These manures are used for gardening and aforestation activities