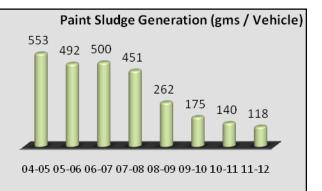

- Paint sludge generated is used for co-generation in cement kiln
- Plating metal sludge is recycled in association with M/s. World Resource company Germany
- ETP sludge will be used as Raw material in Cement manufacturing.
- Used coolant is recycled using Photo Chemical Reactors.

#### Patent for Conversion of Paint Sludge

A Patent has been granted for a process for the conversion of waste paint sludge into compost suitable for soil enrichment through micro-biological degradation