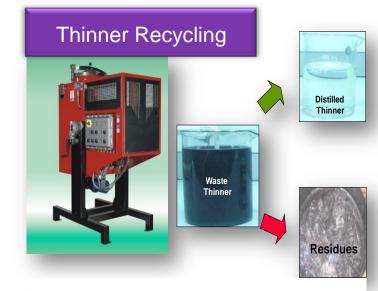

#### **Energy Conservation**

Day light harvester

**150W Induction lamps** 

Heat Recovery unit at Captive Power Plant

LED street Lights

UOM: KWH/Vehicle

- Electro Deposition & Powder coating have been adopted in painting
- Six axis Robot for painting
- Paint transfer efficiency improvements- a continuous process
- Recycling of Waste Thinner