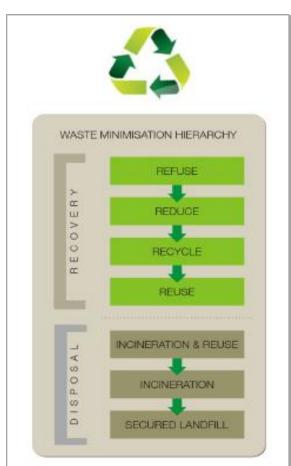

### **Green Manufacturing Strategies include....**

- Creating products and systems that consumes less Resource (e.g., energy, material and water)
- Substituting input materials (e.g., non-toxic for toxic, renewable for non-renewable),
- Reducing unintended outputs and converting output into inputs (recycling).

#### **System Model for Green Manufacturing**