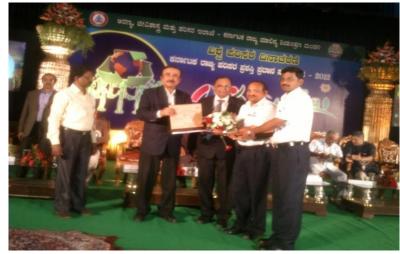

#### **Accolades**

Environmental Initiative Award 2012 presented by Honorable Chief minister of Himachal Pradesh

The Award of Excellence in Solid Waste Management from the International Society of Waste Management -2012

"Gold Award" in the "Green Tech Safety Award 2012".

Parivartan Sustainability 18-Oct-12

TVS