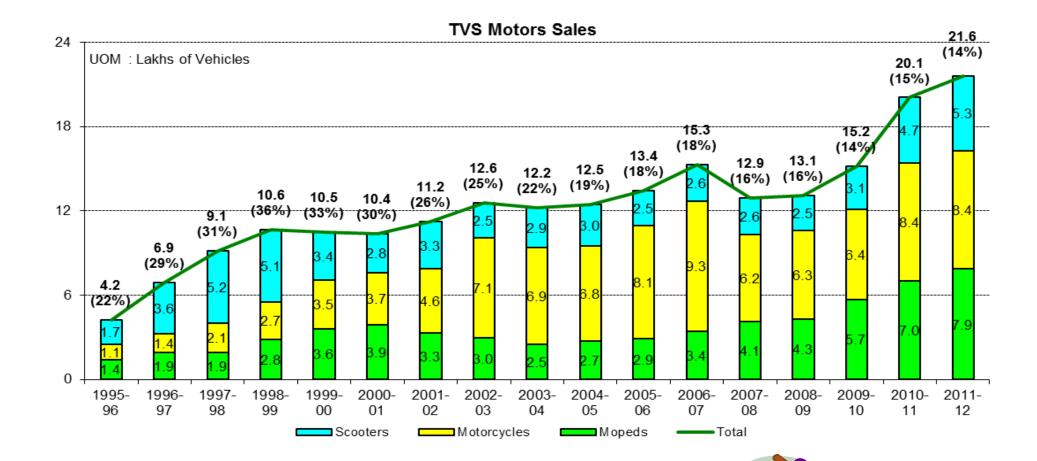

## Introduction to TVS Motor Company







🗖 China 🗖 India 🔳 Indonesia 🔲 Vietnam 🗖 Brazil 🔳 Thailand 🗖 Argentina 🔳 Others

World Market is 67 Million two wheelers India is no. 2 two wheeler market in the world









Motorcycles have grown to 79%











#### Motorcycles have grown to 79%

Parivartan Sustainability 18-Oct-12



#### **TVS Family...**









## 1911

The foundations for the TVS Group was laid by Shri. T. V. Sundaram Iyengar the visionary who led the world with the ideals of Trust, Value & Service

#### 100 years...moving lives...moving India

Parivartan Sustainability 18-Oct-12





- Over 30 companies employing a work- force of 40,000 people
- The largest automotive components manufacturer in India – Turnover of USD 5 billion
- Driving success through our core values of
  - ✓ Trust
  - ✓ Value
  - Exactness
  - ✓ Passion for Customers
- TVS Motor Company the largest company of the group in terms of size and a turnover of USD 1.5 Billion in 2010-11



Shri Venu Srinivasan CMD - TVS Motor Company Ltd.





#### Many firs