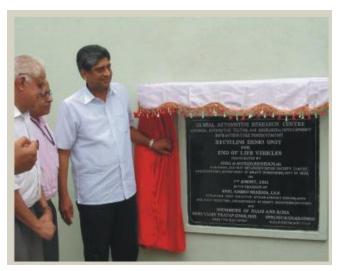

Inauguration of Demonstration Centre

• Environmental concerns, depletion of natural resources and regulatory pressures have resulted in recycling of engineering goods. End-life-Vehicle (ELV) recycling of automobiles is a well established practice in US, Europe & Japan.

• TVSM through engagement with Society for Indian manufacturers, have been educating peer and government authorities on the opportunities.

• A demonstration center was set at Global Automotive Research Center (GARC), Oragadam, near Chennai on 2nd August 2011