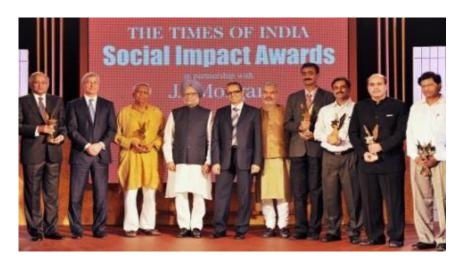

#### **Accolades**

SST won the Times of India – Self help and Sustainability award from Prime Minister of India-2011

CII EHS Excellence Award 2012

Parivartan Sustainability Leadership Award 2011

Green Nurturing Award 2012