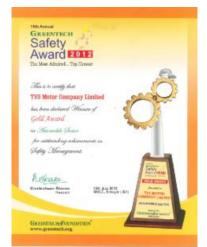

"Gold Award" in the "Green Tech Safety Award 2012".

Parivartan Sustainability 18-Oct-12

TVS