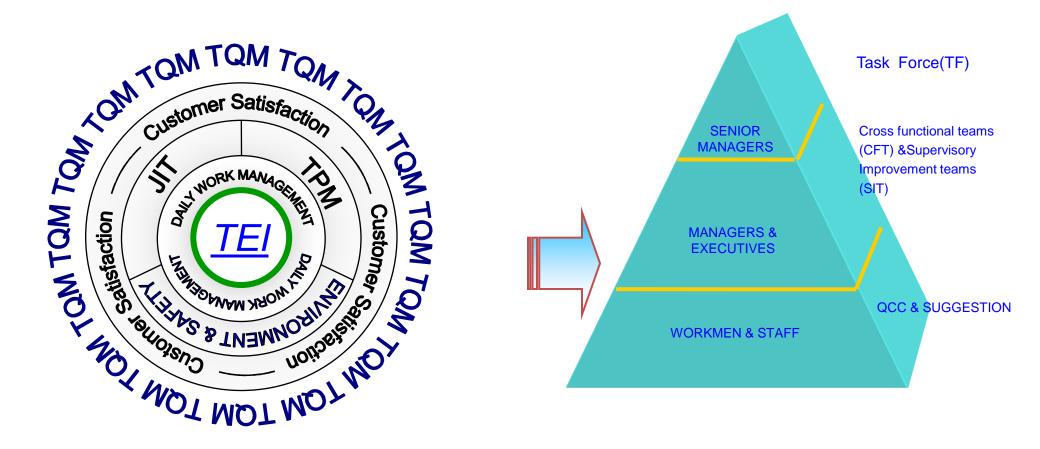

#### **TVS Motor products...**

Parivartan Sustainability 18-Oct-12

TEI (Total Employee Involvement ) forms the core of all initiative In TEI QCC & suggestion are the foundation

TVS

Parivartan Sustainability 18-Oct-12