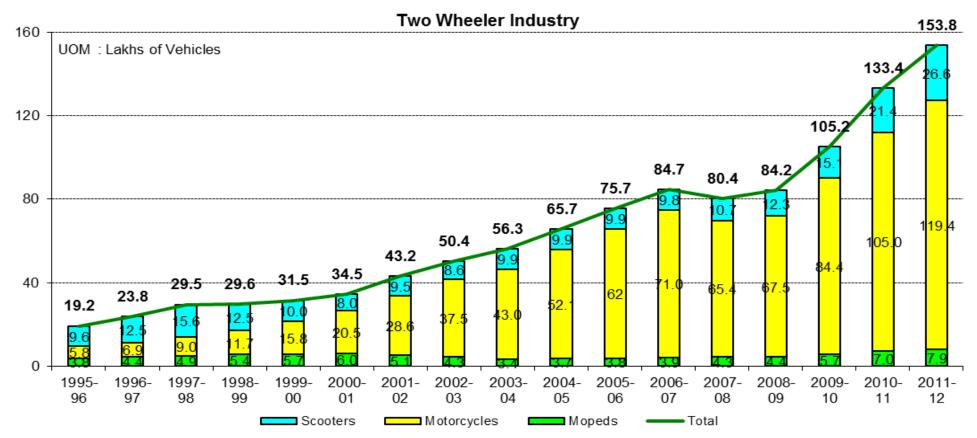

Motorcycles have grown to 79%

#### Motorcycles have grown to 79%

Parivartan Sustainability 18-Oct-12