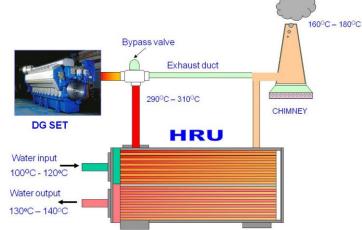

#### **Energy Conservation**

Day light harvester

**150W Induction lamps** 

Heat Recovery unit at Captive Power Plant

LED street Lights

UOM: KWH/Vehicle

- Electro Deposition & Powder coating have been adopted in painting
- Six axis Robot for painting
- Paint transfer efficiency improvements- a continuous process
- Recycling of Waste Thinner