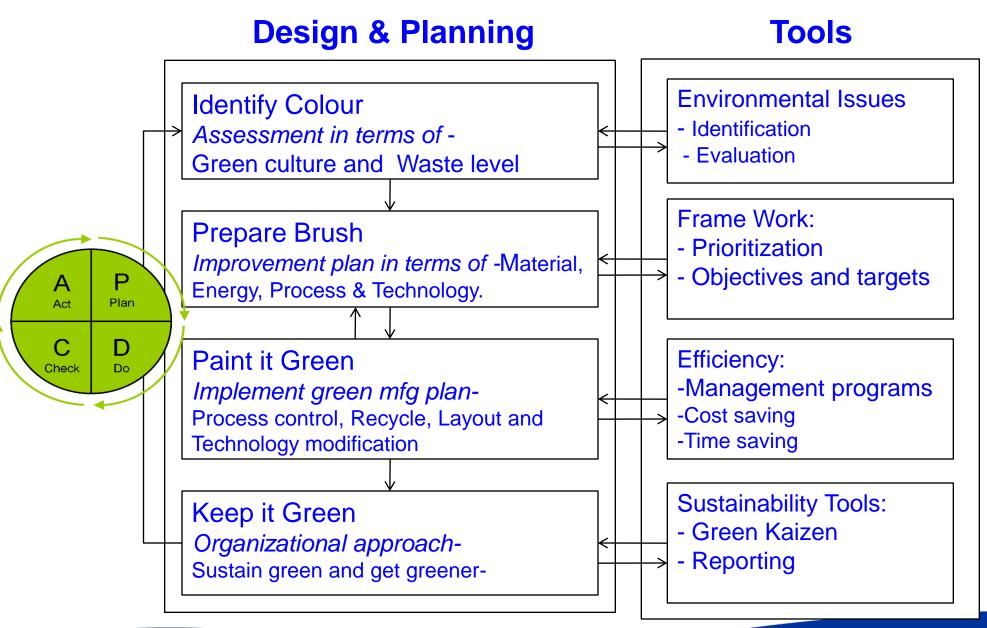

#### **System Model for Green Manufacturing**

### **Green Manufacturing Strategies include....**

- Creating products and systems that consumes less Resource (e.g., energy, material and water)
- Substituting input materials (e.g., non-toxic for toxic, renewable for non-renewable),
- Reducing unintended outputs and converting output into inputs (recycling).

**Green manufacturing** deals with maintaining sustainability's environmental, economical and social objectives in the manufacturing domain.

**Green manufacturing** was coined to reflect new manufacturing paradigm that employs strategies and techniques to become more eco-efficient.

**Sustainability** is a concept & **Green manufacturing** is a methodology.