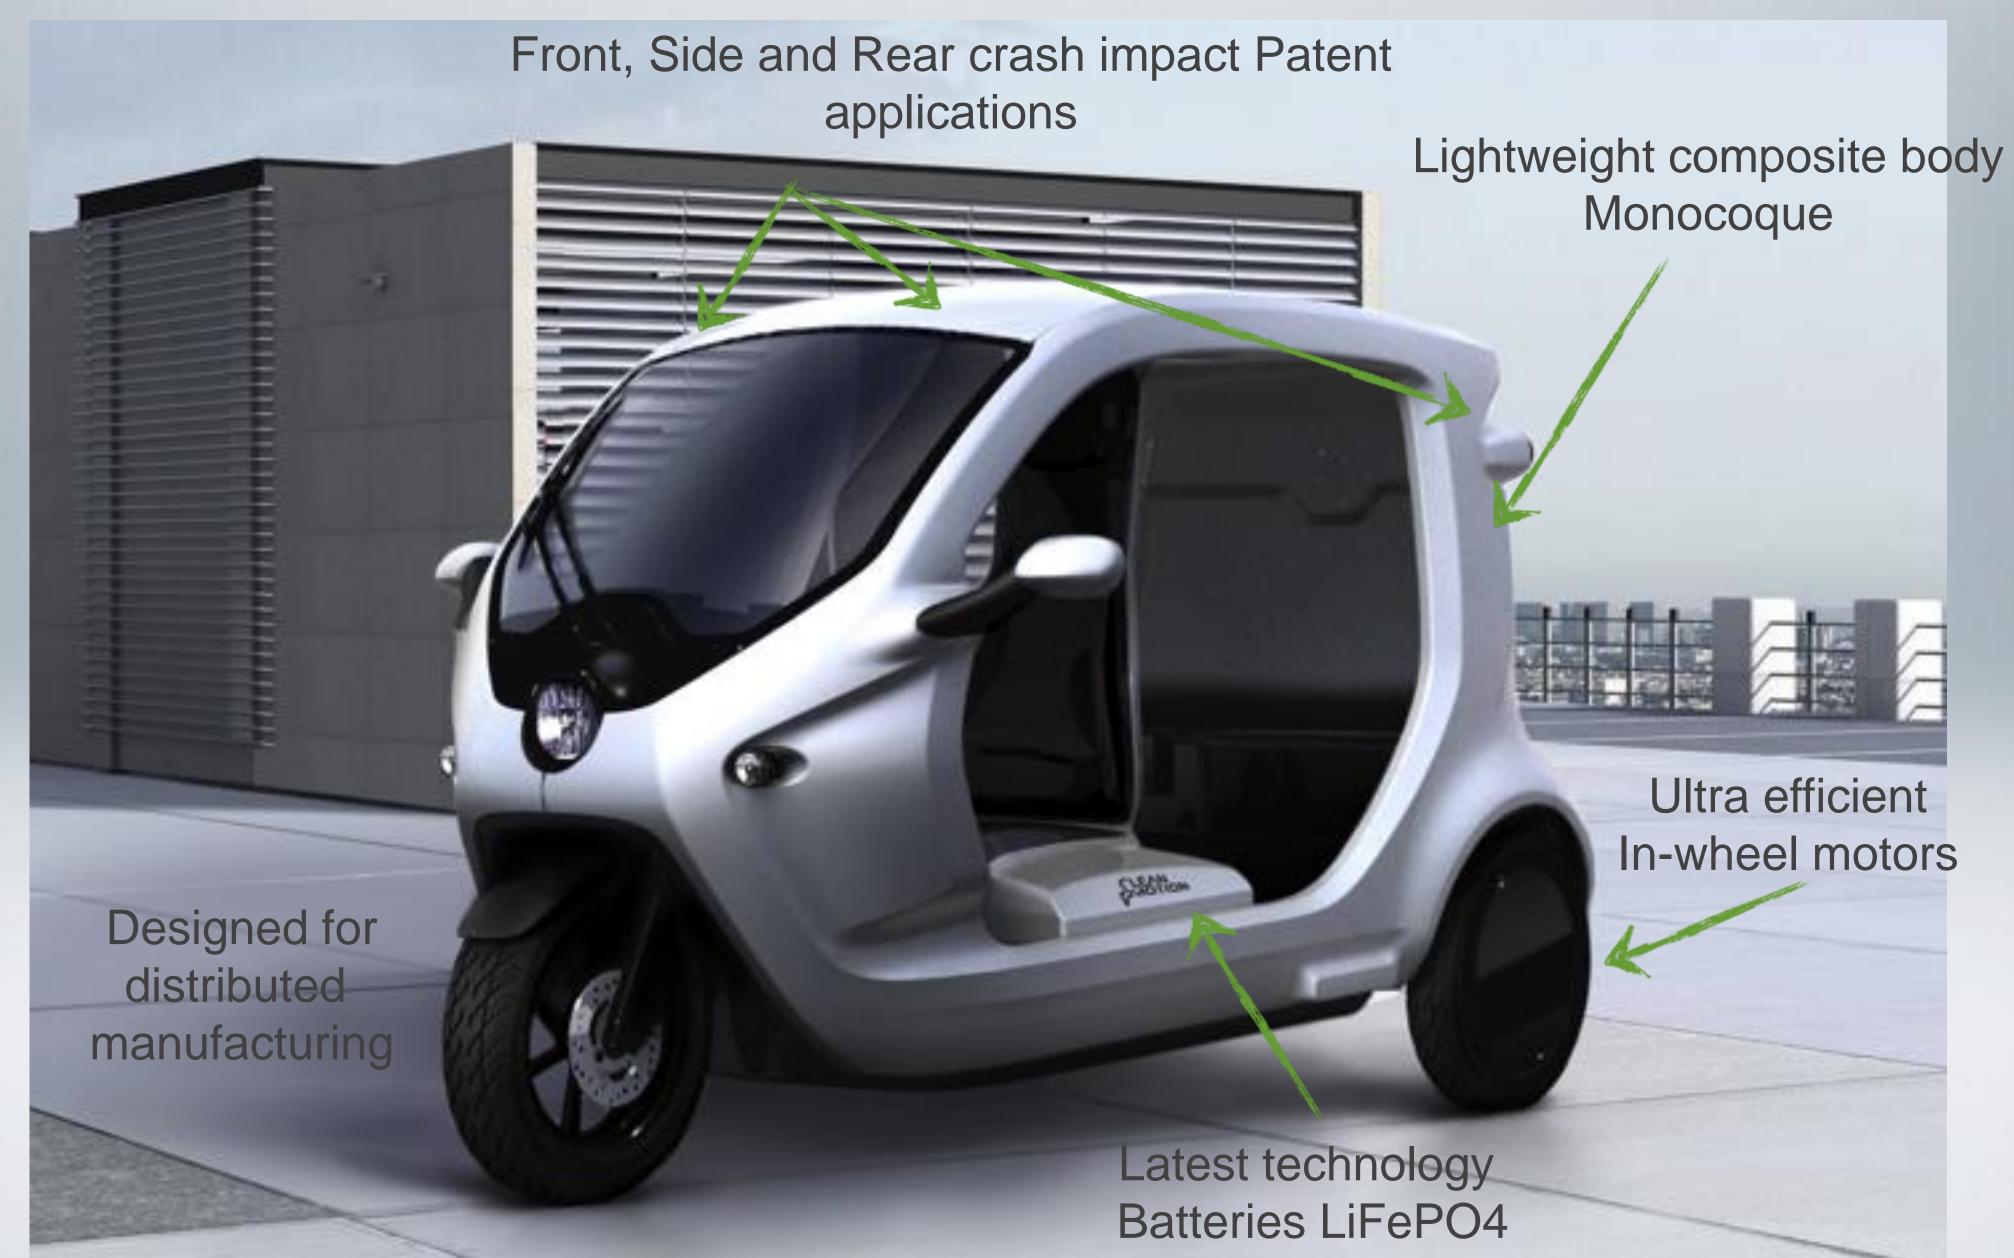

### **Zbee-The Solution**

### Safe, Simple and Efficient

Safe
Energy absorbing body
3-point seatbelts
3 patent applications

Energy efficient
Small battery
Smallest carbon footprint
Low operational cost

Low Complexity
Reliable
Modular design
Distributed manufacturing