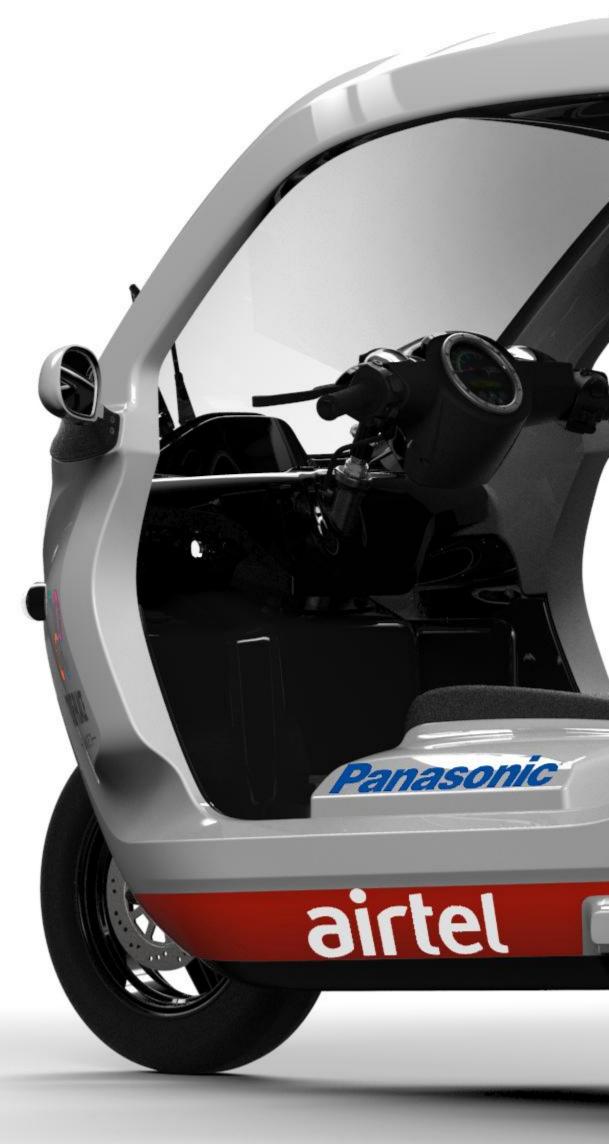

### **Zbee-The Solution**

### Safe, Simple and Efficient

Safe
Energy absorbing body
3-point seatbelts
3 patent applications

Energy efficient
Small battery
Smallest carbon footprint
Low operational cost

Low Complexity
Reliable
Modular design
Distributed manufacturing