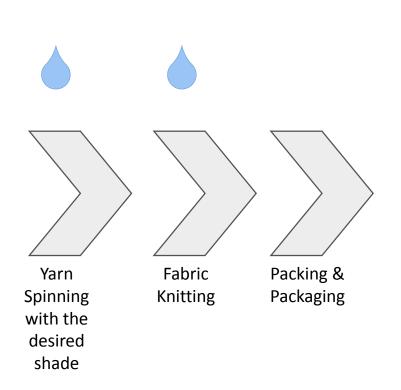

## Dyeing Process: Viscose Allure

#### Potential to Impact

- Substitution of 1 kg coloured Viscose Allure can save 16 litres of water
- Substitution of 1000 kgs coloured Viscose Allure can save 16,000 litres of water
- Which is equivalent to daily water consumption of 40 families