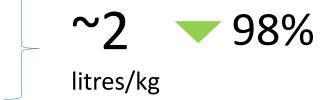

## Dyeing Process: Viscose Allure

#### Potential to Impact

- Substitution of 1 kg coloured Viscose Allure can save 16 litres of water
- Substitution of 1000 kgs coloured Viscose Allure can save 16,000 litres of water
- Which is equivalent to daily water consumption of 40 families